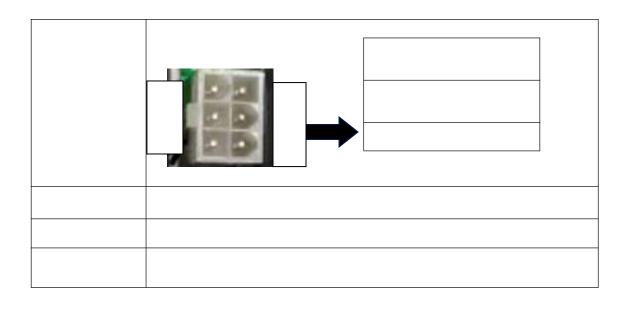

|  |  |   |   |
|  |  |   |   |
|  |  |   |   |
|  |  |   |   |
|  |  |   |   |
|  |  |   |   |
|  |  |   |   |
|  |  |   |   |
|  |  |   |   |
|  |  |   |   |

| T |  |  |
|---|--|--|
|   |  |  |
|   |  |  |
|   |  |  |
|   |  |  |
|   |  |  |
|   |  |  |
|   |  |  |
|   |  |  |
|   |  |  |
|   |  |  |
|   |  |  |
|   |  |  |
|   |  |  |
|   |  |  |
|   |  |  |
|   |  |  |
|   |  |  |
|   |  |  |
|   |  |  |
|   |  |  |
|   |  |  |
|   |  |  |
|   |  |  |
|   |  |  |
|   |  |  |
|   |  |  |
|   |  |  |
|   |  |  |
|   |  |  |
|   |  |  |
|   |  |  |
|   |  |  |
|   |  |  |
|   |  |  |
|   |  |  |
|   |  |  |
|   |  |  |
|   |  |  |
|   |  |  |
|   |  |  |
|   |  |  |
|   |  |  |
|   |  |  |
|   |  |  |
|   |  |  |
|   |  |  |
|   |  |  |
|   |  |  |
|   |  |  |
|   |  |  |
|   |  |  |