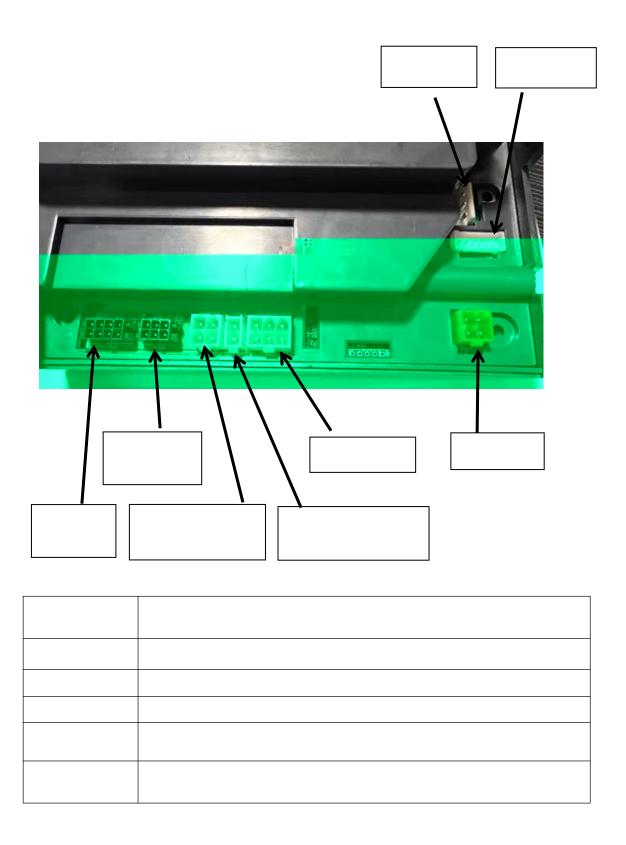

|
|  |  |   |   |
|  |  |   |   |
|  |  |   |   |
|  |  |   |   |
|  |  |   |   |
|  |  |   |   |
|  |  |   |   |
|  |  |   |   |
|  |  |   |   |
|  |  |   |   |

| T |  |  |
|---|--|--|
|   |  |  |
|   |  |  |
|   |  |  |
|   |  |  |
|   |  |  |
|   |  |  |
|   |  |  |
|   |  |  |
|   |  |  |
|   |  |  |
|   |  |  |
|   |  |  |
|   |  |  |
|   |  |  |
|   |  |  |
|   |  |  |
|   |  |  |
|   |  |  |
|   |  |  |
|   |  |  |
|   |  |  |
|   |  |  |
|   |  |  |
|   |  |  |
|   |  |  |
|   |  |  |
|   |  |  |
|   |  |  |
|   |  |  |
|   |  |  |
|   |  |  |
|   |  |  |
|   |  |  |
|   |  |  |
|   |  |  |
|   |  |  |
|   |  |  |
|   |  |  |
|   |  |  |
|   |  |  |
|   |  |  |
|   |  |  |
|   |  |  |
|   |  |  |
|   |  |  |
|   |  |  |
|   |  |  |
|   |  |  |
|   |  |  |
|   |  |  |
|   |  |  |