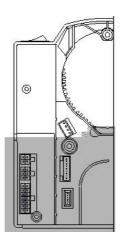

|              | $\bigcirc$ |  |   |   |   |  |  |
|--------------|------------|--|---|---|---|--|--|
|              | P          |  |   |   |   |  |  |
| Thread clamp | (*)\(\)    |  |   |   |   |  |  |
|              | <u>[</u>   |  | P | G | ) |  |  |